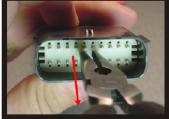

## Male Terminal Removal & Re-Installation

1. Place small needle nose pliers into the service holes on male connector.

3. Once TPA is unlocked, insert the removal tool as shown & pull wire to remove from connector housing.

2. Pull outward on the pliers, listen for a click, then the TPA will be unlocked.

4. When our extension harness is installed onto the factory switch wiring, re-install the male terminals into the connector as shown.