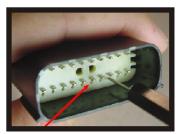

## Male Terminal Removal & Re-Installation

1. Place small needle nose pliers into the service holes on male connector.

3. Once TPA is unlocked, insert the removal tool as shown & pull wire to remove from connector housing.

2. Pull outward on the pliers, listen for a click, then the TPA will be unlocked.

4. When our extension harness is installed onto the factory switch wiring, re-install the male terminals into the connector as shown.