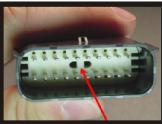

## Male Terminal Removal & Re-Installation

1. Place small needle nose pliers into the service holes on male connector.

3. Once TPA is unlocked, insert the removal tool as shown & pull wire to remove from connector housing.

2. Pull outward on the pliers, listen for a click, then the TPA will be unlocked.

4. When our extension harness is installed onto the factory switch wiring, re-install the male terminals into the connector as shown.