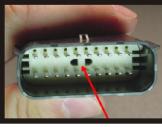

## Male Terminal Removal & Re-Installation

1. Place small needle nose pliers into the service holes on male connector.

3. Once TPA is unlocked, insert the removal tool as shown & pull wire to remove from connector housing.

2. Pull outward on the pliers, listen for a click, then the TPA will be unlocked.

4. When our extension harness is installed onto the factory switch wiring, re-install the male terminals into the connector as shown.