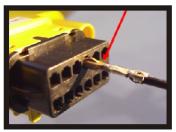

2. Pull outward on the pliers, listen for a click, then the TPA will be unlocked.

4. When our extension harness is installed onto the factory switch wiring, re-install the male terminals into the connector as shown.

4. When our extension harness is installed onto the factory switch wiring, re-install the male terminals into the connector as shown.

| ,            | dlebar Controls, (Baggers)<br>07 - Up |
|--------------|---------------------------------------|
| Left Side    | Right Side                            |
| ORANGE/BLACK | ORANGE/WHITE                          |
| GRAY/GREEN   | RED/BL UE                             |
| GREEN/BLUE   | GRAY                                  |
| PINK/WHITE   | WHITE/BLACK                           |
| BROWN/BLACK  | WHITE/BROWN                           |
| VIOLET/BLACK | BLACK/RED                             |
| YELLOW/BLACK | BROWN/ WHITE                          |
| WHITE/VIOLET | GRAY/WHITE                            |
| WHITE        | PINK/WHITE                            |
| BLUE         | VIOLE7/BLACK                          |
| YELLOW       | WHITE/BLUE                            |
| ORANGE/WHITE | BLUE/BLACK                            |
| BLACK        |                                       |
| BLACK/RED    |                                       |
|              |                                       |
|              |                                       |