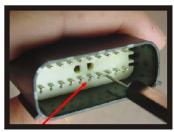

## Male Terminal Removal & Re-Installation

1. Place small needle nose pliers into the service holes on male connector.

3. Once TPA is unlocked, insert the removal tool as shown & pull wire to remove from connector housing.

2. Pull outward on the pliers, listen for a click, then the TPA will be unlocked.

4. When our extension harness is installed onto the factory switch wiring, re-install the male terminals into the connector as shown.