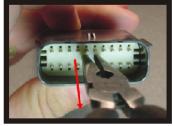

2. Pull outward on the pliers, listen for a click, then the TPA will be unlocked.

4. When our extension harness is installed onto the factory switch wiring, re-install the male terminals into the connector as shown.

4. When our extension harness is installed onto the factory switch wiring, re-install the male terminals into the connector as shown.

| ,            | dlebar Controls, (Baggers)<br>07 - Up |
|--------------|---------------------------------------|
| Left Side    | Right Side                            |
| ORANGE/BLACK | ORANGE/WHITE                          |
| GRAY/GREEN   | RED/BL UE                             |
| GREEN/BLUE   | GRAY                                  |
| PINK/WHITE   | WHITE/BLACK                           |
| BROWN/BLACK  | WHITE/BROWN                           |
| VIOLET/BLACK | BLACK/RED                             |
| YELLOW/BLACK | BROWN/ WHITE                          |
| WHITE/VIOLET | GRAY/WHITE                            |
| WHITE        | PINK/WHITE                            |
| BLUE         | VIOLE7/BLACK                          |
| YELLOW       | WHITE/BLUE                            |
| ORANGE/WHITE | BLUE/BLACK                            |
| BLACK        |                                       |
| BLACK/RED    |                                       |
|              |                                       |
|              |                                       |