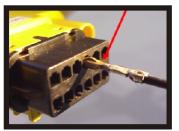

2. Pull outward on the pliers, listen for a click, then the TPA will be unlocked.

4. When our extension harness is installed onto the factory switch wiring, re-install the male terminals into the connector as shown.

4. When our extension harness is installed onto the factory switch wiring, re-install the male terminals into the connector as shown.

| ,            | dlebar Controls, (Baggers)<br>07 - Up |
|--------------|---------------------------------------|
| Left Side    | Right Side                            |
| ORANGE/BLACK | ORANGE/WHITE                          |
| GRAY/GREEN   | RED/BL UE                             |
| GREEN/BLUE   | GRAY                                  |
| PINK/WHITE   | WHITE/BLACK                           |
| BROWN/BLACK  | WHITE/BROWN                           |
| VIOLET/BLACK | BLACK/RED                             |
| YELLOW/BLACK | BROWN/ WHITE                          |
| WHITE/VIOLET | GRAY/WHITE                            |
| WHITE        | PINK/WHITE                            |
| BLUE         | VIOLE7/BLACK                          |
| YELLOW       | WHITE/BLUE                            |
| ORANGE/WHITE | BLUE/BLACK                            |
| BLACK        |                                       |
| BLACK/RED    |                                       |
|              |                                       |
|              |                                       |